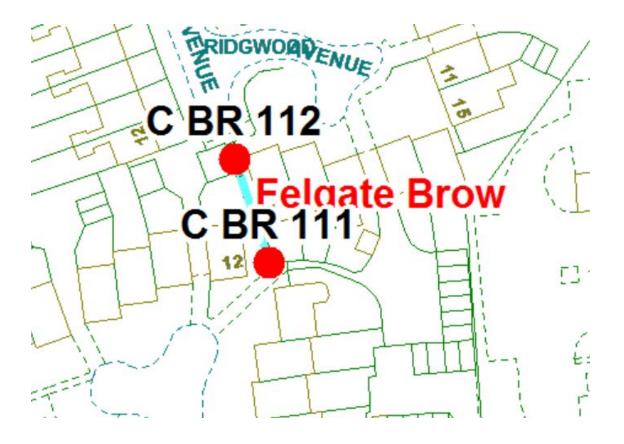

## Elm Avenue 1

Ward: Brunswick

Scheme Name: Elm Avenue 1

Addresses contained within the PSPO:-

2-18 Felgate Brow

2-12 Ridgewood Avenue

23-25 Ridgewood Avenue

Alternative routes for public access are via Felgate Brow and Ridgewood Avenue

Following the consultation in December 2020 no comments or objections were received regarding the Alley Gate scheme known as Felgate Brow.