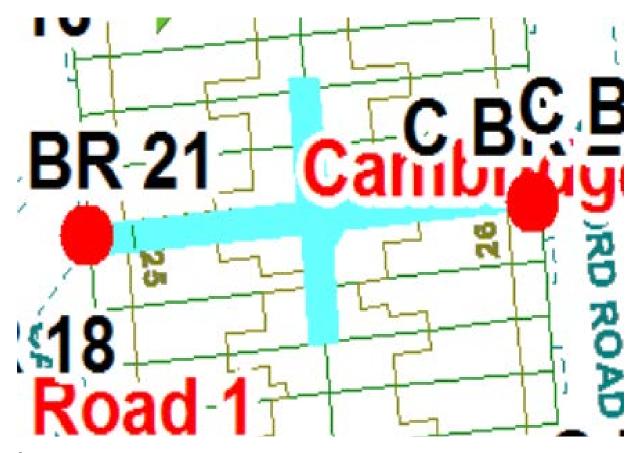

21-31 Cambridge Road

22-32 Oxford Road

Alternative routes for public access are via Cambridge Road and Oxford Road.

Following the consultation in December 2020 no comments or objections were received regarding the Alley Gate scheme known as Cambridge Road 1.