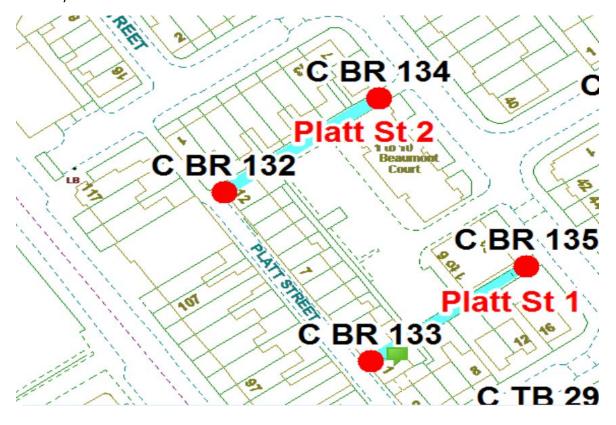

### Platt Street 1 & 2

Ward: Brunswick

Scheme: Platt Street 1 & 2

Addresses contained within the PSPO:-

1-12 Platt Street

2-16 Fisher Street

1-13 Butler Street

7-9 Elizabeth Street

Alternative routes for public access are via Platt Street, Fisher Street, Butler Street and Elizabeth Street.

Following the consultation in December 2020 no comments or objections were received regarding the Alley Gate scheme known as Platt Street  $1\ \&\ 2$ 