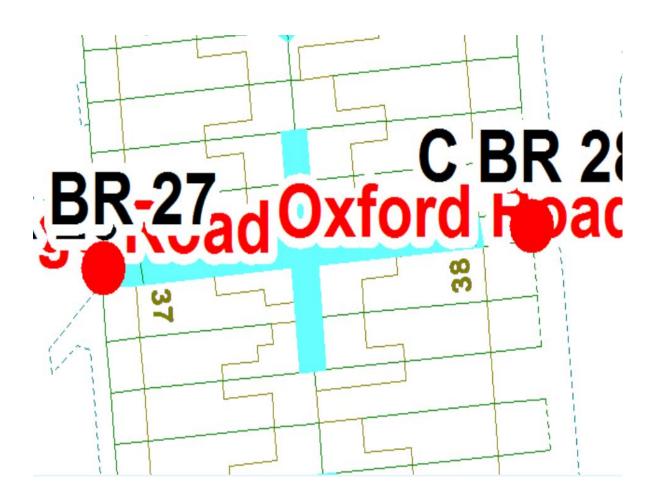

Ward: Brunswick

Scheme Oxford Road

Addresses contained within the PSPO:-

46-64 Devonshire Road

25-27 Granville Road

45-57 Oxford Road

Alternative routes for public access are via Devonshire Road, Granville Road and Oxford Road.

Following the consultation in December 2020 no comments or objections were received regarding the Alley Gate scheme known as Oxford Road.