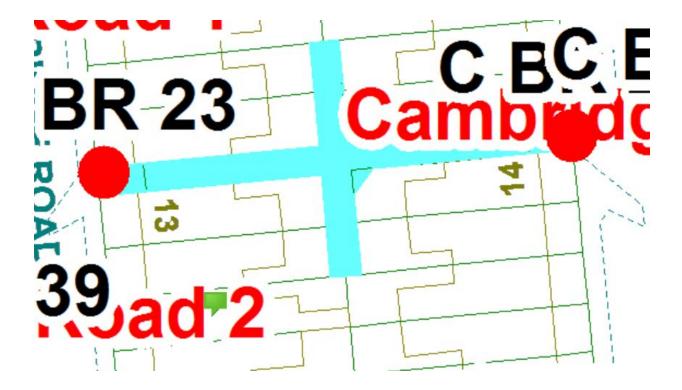

21-31 Cambridge Road

22-32 Oxford Road

Alternative routes for public access are via Cambridge Road and Oxford Road.

Following the consultation in December 2020 no comments or objections were received regarding the Alley Gate scheme known as Cambridge Road 1.

Ward: Brunswick

Scheme Name: Cambridge Road 2

Addresses contained within the PSPO:-

9-19 Cambridge Road

10-20 Oxford Road

Alternative routes for public access are via Cambridge Road and Oxford Road.

Following the consultation in December 2020 no comments or objections were received regarding the Alley Gate scheme known as Cambridge Road 2.

Ward: Brunswick

Scheme Name: Cambridge Road 3

Addresses contained within the PSPO:-

1-7 Cambridge Road

318-328 Church Street

2-8 Oxford Road

Alternative routes for public access are via Church Street, Cambridge Road and Oxford Road.

Following the consultation in December 2020 no comments or objections were received regarding the Alley Gate scheme known as Cambridge Road 3.

Ward: Brunswick

Scheme Name: Cambridge Road

Addresses contained within the PSPO:-

33-47 Cambridge Road

34-48 Oxford Road

Alternative routes for public access are via Cambridge Road and Oxford Road.

Following the consultation in December 2020 no comments or objections were received regarding the Alley Gate scheme known as Cambridge Road.