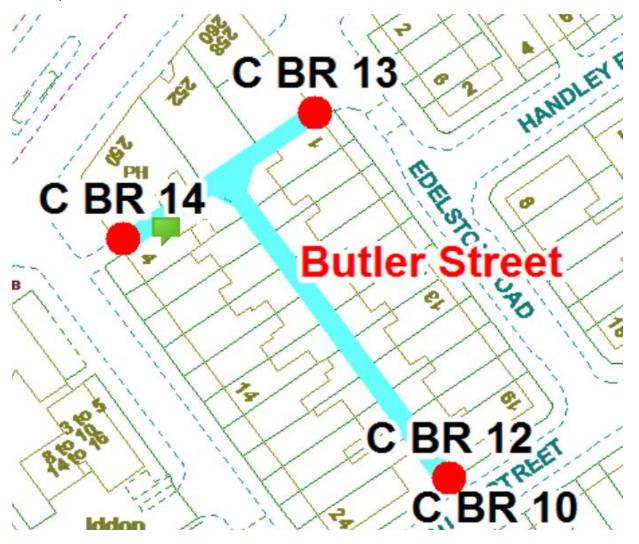

## **Butler Street 2**

Ward: Brunswick

Scheme Name: Butler Street 2

Addresses contained within the PSPO:-

### 2-14 Butler Street

Alternative routes for public access are via Edleston Road, Elizabeth Street and Talbot Road.

Following the consultation in December 2020 no comments or objections were received regarding the Alley Gate scheme known as Butler Street 2.

### **Butler Street**

Ward: Brunswick

Scheme Name: Butler Street

Addresses contained within the PSPO:-

1-21 Edleston Road

4-24 Elizabeth Street

244-260 Talbot Road

Alternative routes for public access are via Edleston Road, Elizabeth Street and Talbot Road.

Following the consultation in December 2020 no comments or objections were received regarding the Alley Gate scheme known as Butler Street.

Ward: Brunswick

Scheme Name: Cambridge Road 1

Addresses contained within the PSPO:-