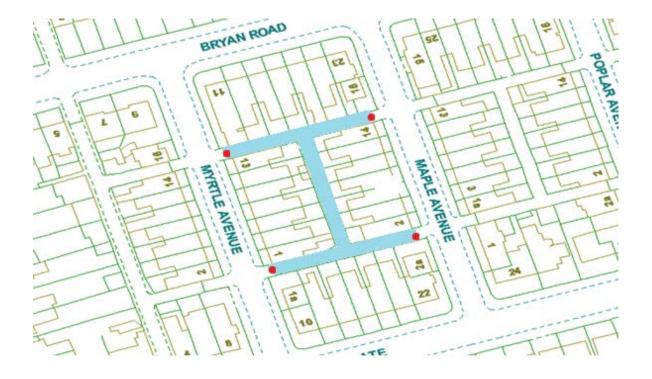

## **Maple Avenue**

Ward: Brunswick

Scheme Maple Avenue

Addresses contained within the PSPO:-

11-23 Bryan Road

2-16 Maple Avenue

1-13 Myrtle Avenue

10-22 Forest Gate

Alternative routes for public access are via Bryan Road, Maple Avenue, Myrtle Avenue and Forest Gate.

Following the consultation in December 2020 no comments or objections were received regarding the Alley Gate scheme known as Maple Avenue.