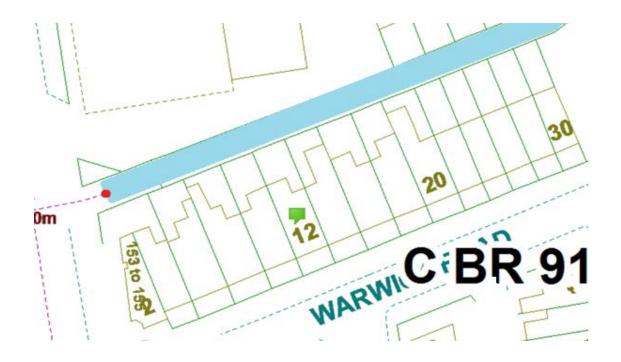

# **Warwick Road**

Ward: Brunswick

Scheme: Warwick Road

Addresses contained within the PSPO:-

#### 2-30 Warwick Road

Alternative routes for public access are via Victory Road, Fenton Road and George Street.

Following the consultation in December 2020 no comments or objections were received regarding the Alley Gate scheme known as Warwick Road.