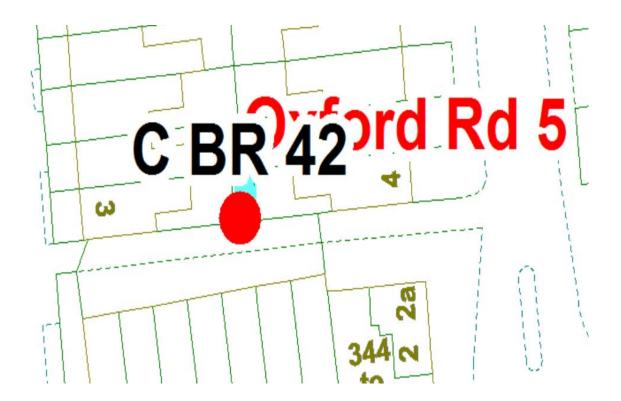

Ward: Brunswick

Scheme Oxford Road 5

Addresses contained within the PSPO:-

4-8 Devonshire Road

3-7 Oxford Road

There are no alternative routes for public access.

Following the consultation in December 2020 no comments or objections were received regarding the Alley Gate scheme known as Oxford Road 5.