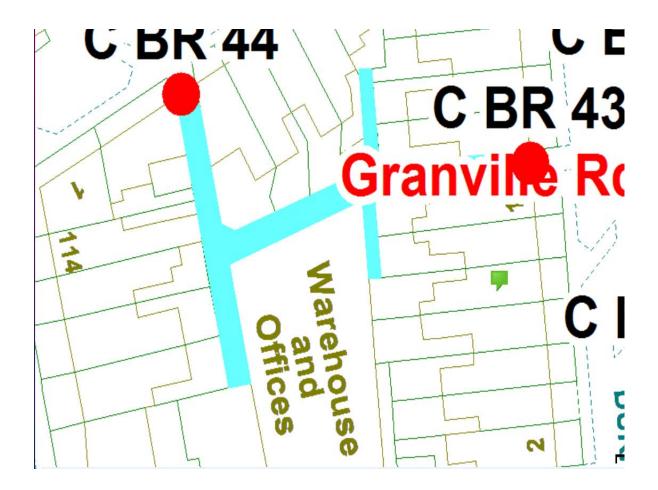

## **Granville Road 1**

Ward: Brunswick

Scheme Granville Road 1

Addresses contained within the PSPO:-

114-120 Elizabeth Street

1-13 Granville Road

10-20 Durham Road

Alternative routes for public access are via Elizabeth Street, Granville Road and Durham Road.

Following the consultation in December 2020 no comments or objections were received regarding the Alley Gate scheme known as Granville Road 1.