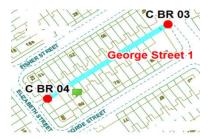

## **George Street 1**

Ward: Brunswick

Scheme George Street 1

Addresses contained within the PSPO:-

60-82 George Street

15-47 Fisher Street

52-60 Elizabeth Street

Alternative routes for public access are via Buchanan Street, Elizabeth Street, Fisher Street and George Street.

Following the consultation in December 2020 no comments or objections were received regarding the Alley Gate scheme known as George Street 1.