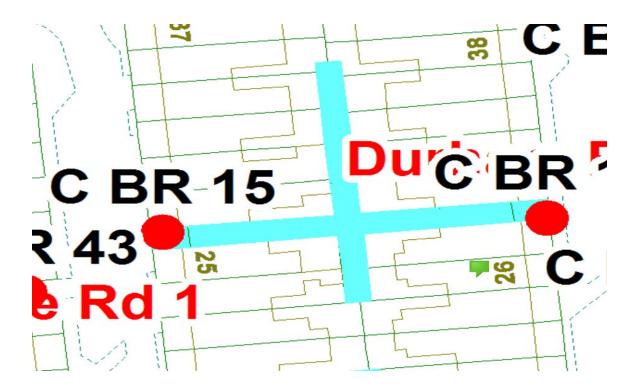

Ward: Brunswick

Scheme Name: Durham Road 1

Addresses contained within the PSPO:-

24-38 Cambridge Road

12-22 Durham Road

Alternative routes for public access are via Cambridge Road and Durham Road.

Following the consultation in December 2020 no comments or objections were received regarding the Alley Gate scheme known as Durham Road

Ward: Brunswick

Scheme Name: Durham Road

Addresses contained within the PSPO:-

24-38 Cambridge Road

23-35 Durham Road

Alternative routes for public access are via Cambridge Road and Durham Road.

Following the consultation in December 2020 no comments or objections were received regarding the Alley Gate scheme known as Durham Road