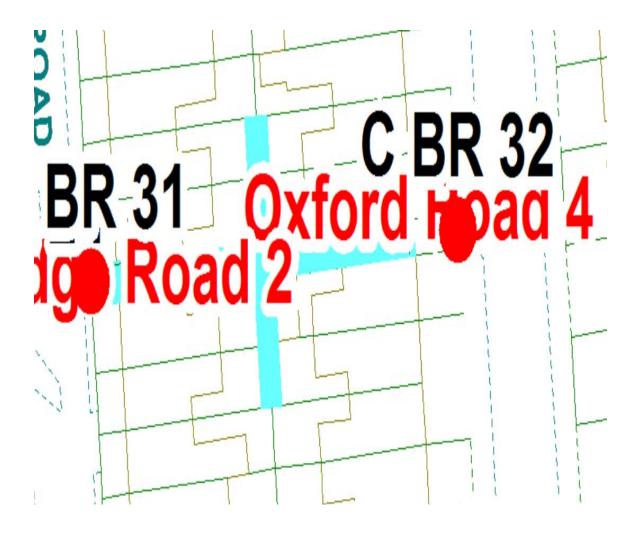

Ward: Brunswick

Scheme Oxford Road 4

Addresses contained within the PSPO:-

10-20 Devonshire Road

9-19 Oxford Road

Alternative routes for public access are via Devonshire Road and Oxford Road.

Following the consultation in December 2020 no comments or objections were received regarding the Alley Gate scheme known as Oxford Road 4.

Ward: Brunswick

Scheme Oxford Road 5

Addresses contained within the PSPO:-

4-8 Devonshire Road

3-7 Oxford Road

There are no alternative routes for public access.

Following the consultation in December 2020 no comments or objections were received regarding the Alley Gate scheme known as Oxford Road 5.