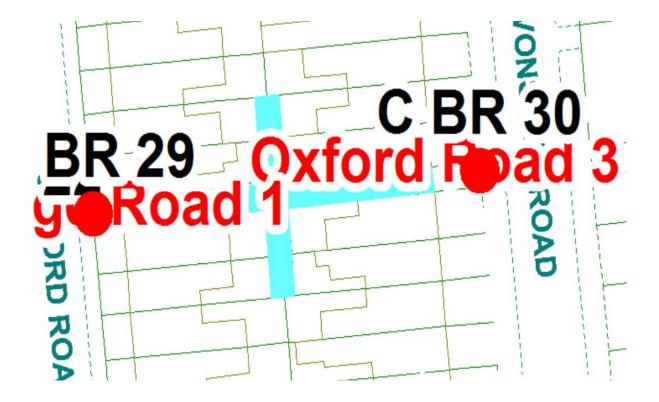

Ward: Brunswick

Scheme Oxford Road 3

Addresses contained within the PSPO:-

22-32 Devonshire Road

21-31 Oxford Road

Alternative routes for public access are via Devonshire Road and Oxford Road.

Following the consultation in December 2020 no comments or objections were received regarding the Alley Gate scheme known as Oxford Road 3.

Ward: Brunswick

Scheme Oxford Road 4

Addresses contained within the PSPO:-

10-20 Devonshire Road

9-19 Oxford Road

Alternative routes for public access are via Devonshire Road and Oxford Road.

Following the consultation in December 2020 no comments or objections were received regarding the Alley Gate scheme known as Oxford Road 4.