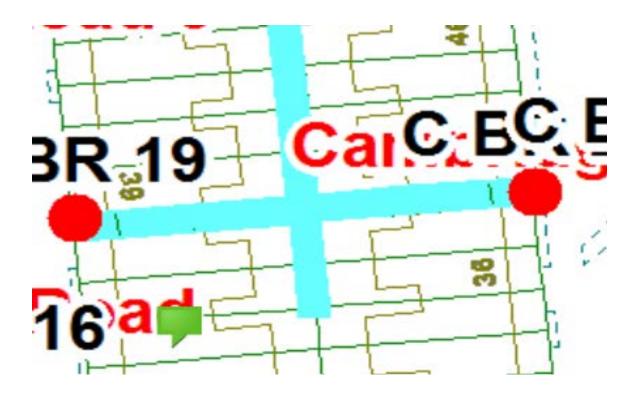

21-31 Cambridge Road

22-32 Oxford Road

Alternative routes for public access are via Cambridge Road and Oxford Road.

Following the consultation in December 2020 no comments or objections were received regarding the Alley Gate scheme known as Cambridge Road 1.

Ward: Brunswick

Scheme Name: Cambridge Road 2

Addresses contained within the PSPO:-

9-19 Cambridge Road

10-20 Oxford Road

Alternative routes for public access are via Cambridge Road and Oxford Road.

Following the consultation in December 2020 no comments or objections were received regarding the Alley Gate scheme known as Cambridge Road 2.