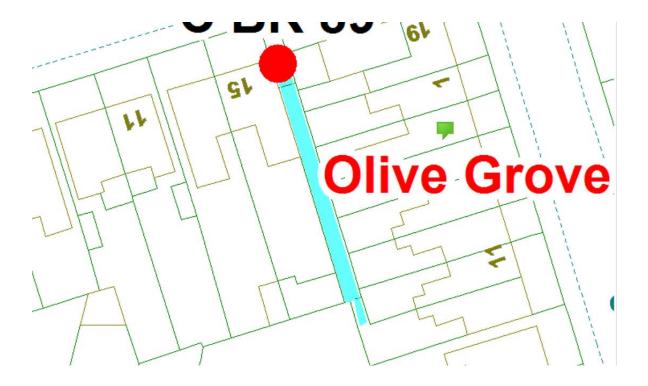

# Olive Grove 1

Ward: Brunswick

Scheme Olive Grove 1

Addresses contained within the PSPO:-

3 Hazel Grove

1-11 Olive Grove

There are no alternative routes for public access.

Following the consultation in December 2020 no comments or objections were received regarding the Alley Gate scheme known as Olive Grove 1.