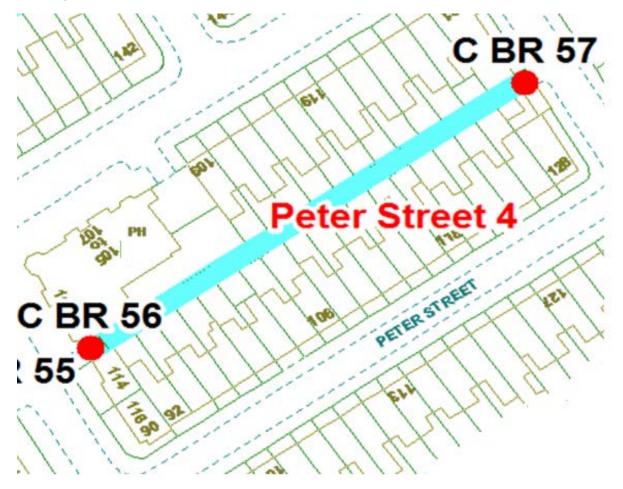

## Peter Street 4

Ward: Brunswick

Scheme: Peter Street 4

Addresses contained within the PSPO:-

105-131 Caunce Street

90-128 Peter Street

114-116 Victory Road

Alternative routes for public access are via Peter Street, Elizabeth Street, Caunce Street and Victory Road.

Following the consultation in December 2020 no comments or objections were received regarding the Alley Gate scheme known as Peter Street 4.

62.