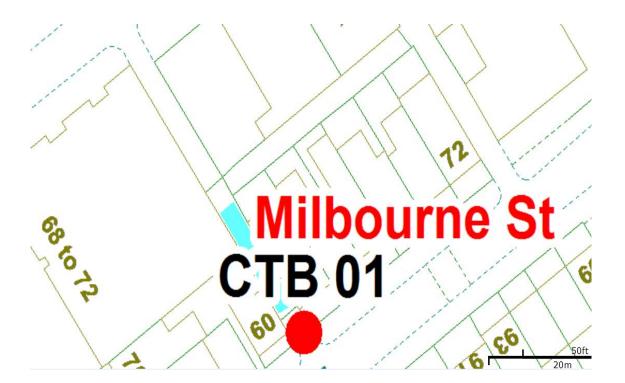

## **Milbourne Street**

Ward: Brunswick

Scheme Milbourne Street

Addresses contained within the PSPO:-

83-85 Charles Street

68-74 Elizabeth Street

60-70 Milbourne Street

Alternative routes for public access are via Charles Street, Elizabeth Street and Milbourne Street

Following the consultation in December 2020 no comments or objections were received regarding the Alley Gate scheme known as Milbourne Street