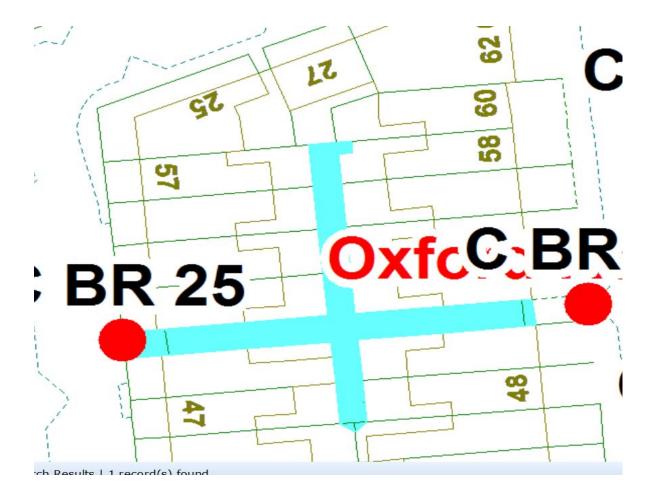

Ward: Brunswick

Scheme Oxford Road 1

Addresses contained within the PSPO:-

46-64 Devonshire Road

25-27 Granville Road

45-57 Oxford Road

Alternative routes for public access are via Devonshire Road, Granville Road and Oxford Road.

Following the consultation in December 2020 no comments or objections were received regarding the Alley Gate scheme known as Oxford Road 1.

Ward: Brunswick

Scheme Oxford Road 2

Addresses contained within the PSPO:-