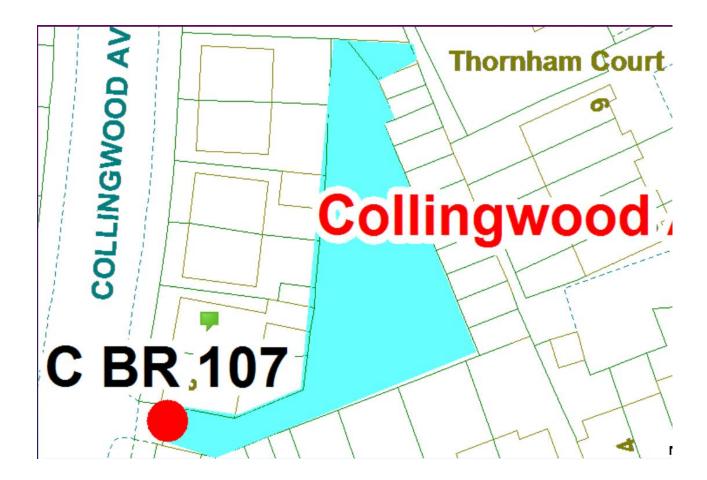

## **Collingwood Avenue**

Ward: Brunswick

Scheme Name: Collingwood Avenue

Addresses contained within the PSPO:-

2-14 Collingwood Avenue

54-64 Newton Drive

Alternative routes for public access are via Collingwood Avenue and Newton Drive.

Following the consultation in December 2020 no comments or objections were received regarding the Alley Gate scheme known as Collingwood Avenue.