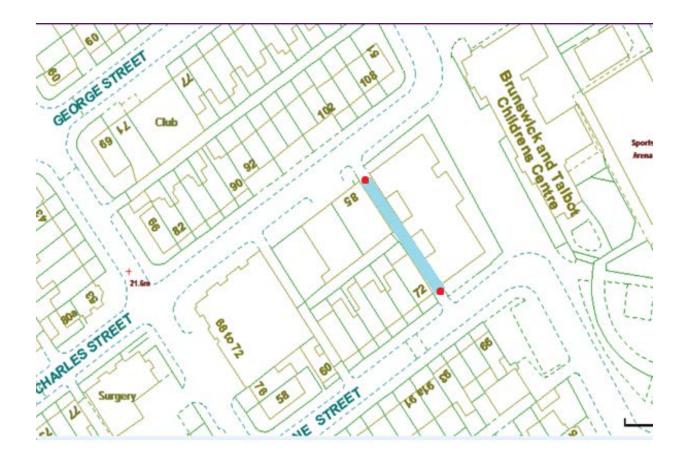

## **Charles Street 1**

Ward: Brunswick

Scheme Name: Charles Street 1

Addresses contained within the PSPO:-

61-75 Buchanan Street

43-53 Elizabeth Street

76-80 Charles Street

57-67 George Street

Alternative routes for public access are via Charles Street, Buchanan Street, Elizabeth Street and George Street.

Following the consultation in December 2020 no comments or objections were received regarding the Alley Gate scheme known as Charles Street 1.