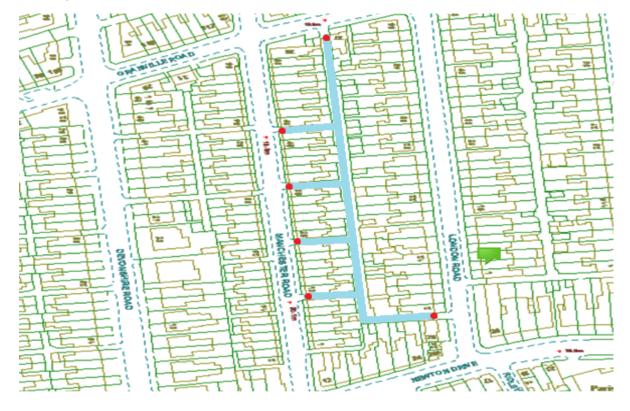

Location of gated marked in red in attached plan.

Ward: Brunswick

Scheme Name: Ascot Road

Addresses contained within the PSPO:-

17-83 Ascot Road

18-72 Ascot Road

11-65 Collingwood Avenue

19-27 Wayman Road

34-40 Wayman Road

28-36 Dutton Road

Alternative routes for public access are via Ascot Road, Collingwood Avenue, Wayman Road, Dutton Road.

Following the consultation in December 2020 no comments or objections were received regarding the Alley Gate scheme known as Ascot Road.