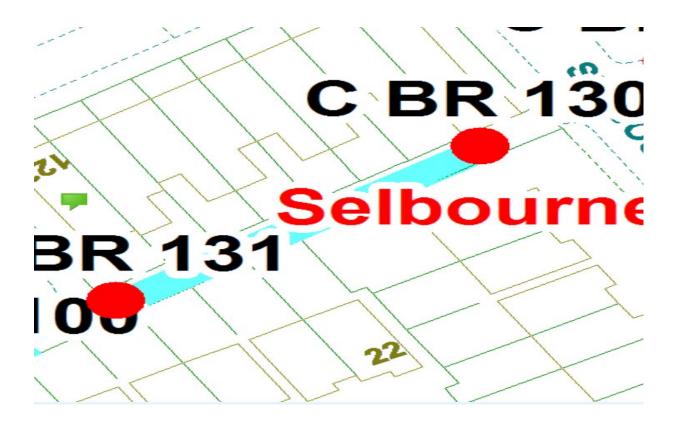

## **Selbourne Road**

Ward: Brunswick

Scheme: Selbourne Road

Addresses contained within the PSPO:-

162-170 Caunce Street

38-78 Coleridge Road

139-151 George Street

20-56 Selbourne Road

Alternative routes for public access are via Caunce Street, Coleridge Road, George Street and Selbourne Road.

Following the consultation in December 2020 no comments or objections were received regarding the Alley Gate scheme known as Selbourne Road.