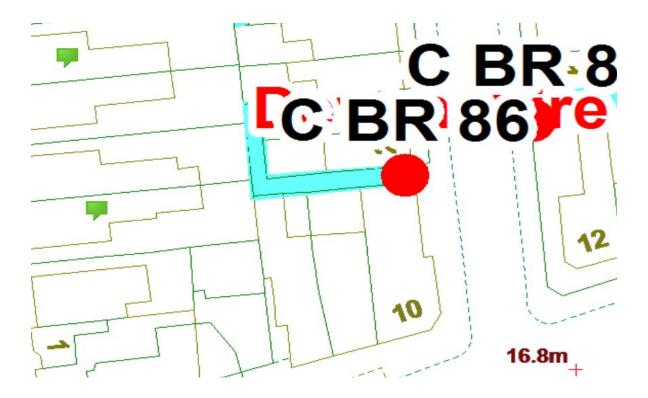

## **Coleridge Road**

Ward: Brunswick

Scheme Name: Coleridge Road

Addresses contained within the PSPO:-

176-180 Caunce Street

29-69 Coleridge Road

82-100 Devonshire Road

155-171 George Street

Alternative routes for public access are via Caunce Street, Coleridge Road, Devonshire Road and George Street.

Following the consultation in December 2020 no comments or objections were received regarding the Alley Gate scheme known as Coleridge Road.