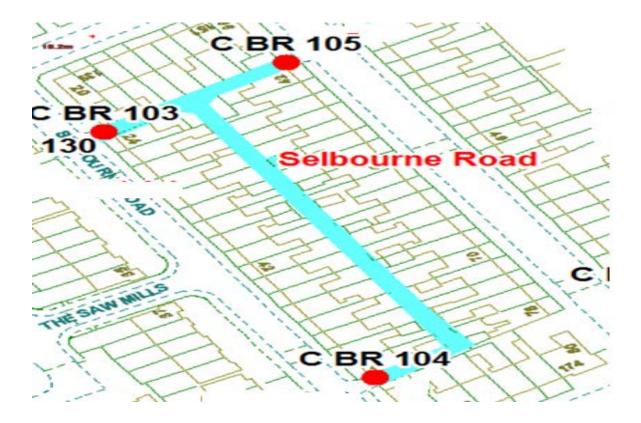

## **Selbourne Road**

Ward: Brunswick

Scheme: Selbourne Road

Addresses contained within the PSPO:-

162-170 Caunce Street

38-78 Coleridge Road

139-151 George Street

20-56 Selbourne Road

Alternative routes for public access are via Caunce Street, Coleridge Road, George Street and Selbourne Road.

Following the consultation in December 2020 no comments or objections were received regarding the Alley Gate scheme known as Selbourne Road.