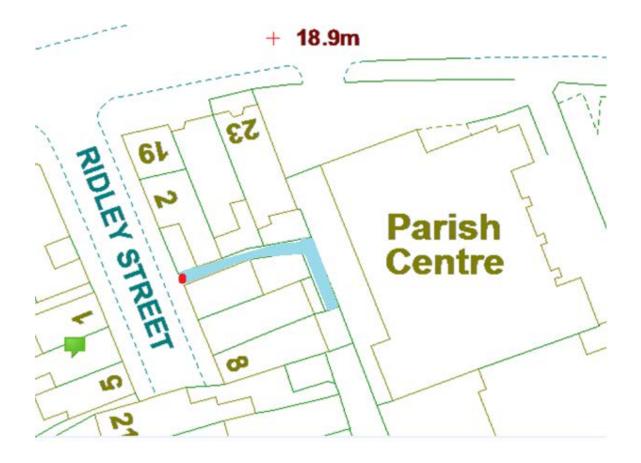

## **Ridley Street 2**

Ward: Brunswick

Scheme: Ridley Street 2

Addresses contained within the PSPO:-

21-33 Newton Drive

2-8 Ridley Street

There are no alternative routes for public access.

Following the consultation in December 2020 no comments or objections were received regarding the Alley Gate scheme known as Ridley Street 2.