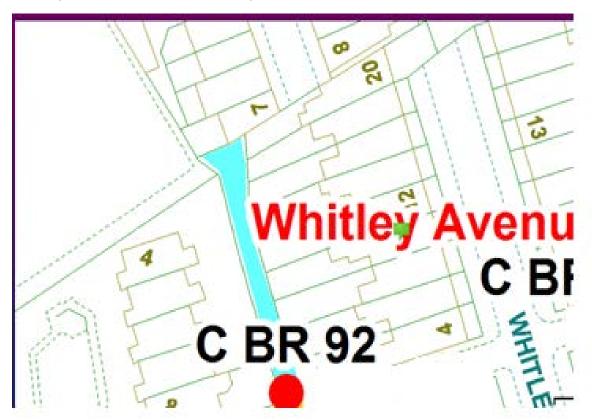

## **Whitley Avenue**

Ward: Brunswick

Scheme: Whitley Avenue

Addresses contained within the PSPO:-

4-20 Whitley Avenue

7 Greenwood Street

1-10 Devonshire Square Mews

4-24 Bryan Road

Alternative routes for public access are via Whitley Avenue, Greenwood Street, Devonshire Square Mews and Bryan Road.

Following the consultation in December 2020 no comments or objections were received regarding the Alley Gate scheme known as Whitley Avenue.