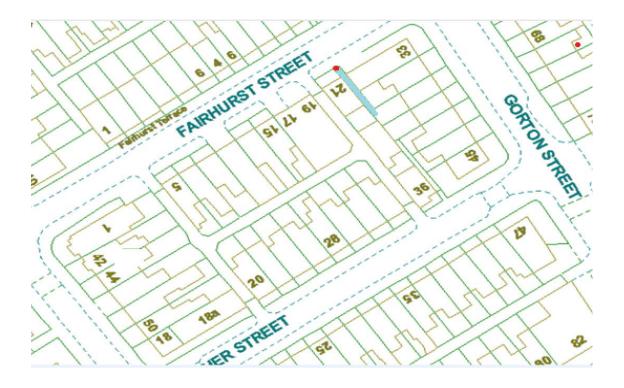

## **Fisher Street**

Ward: Brunswick

Scheme Fisher Street

Addresses contained within the PSPO:-

42-50 Elizabeth Street

1-21 Fairhurst Street

18-36 Fisher Street

Alternative routes for public access are via Elizabeth Street, Fairhurst Street and Fisher Street.

Following the consultation in December 2020 no comments or objections were received regarding the Alley Gate scheme known as Fisher Street.