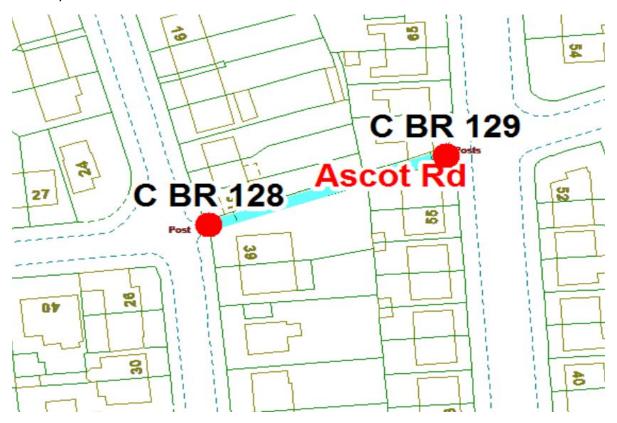

Location of gated marked in red in attached plan.

Ward: Brunswick

Scheme Name: Ascot Road

Addresses contained within the PSPO:-

17-83 Ascot Road

18-72 Ascot Road

11-65 Collingwood Avenue

19-27 Wayman Road

34-40 Wayman Road

28-36 Dutton Road

Alternative routes for public access are via Ascot Road, Collingwood Avenue, Wayman Road, Dutton Road.

Following the consultation in December 2020 no comments or objections were received regarding the Alley Gate scheme known as Ascot Road.