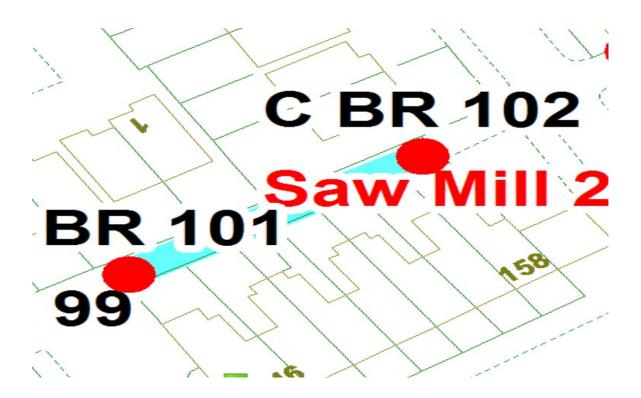

# Saw Mill 2

Ward: Brunswick

Scheme: Saw Mill 2

Addresses contained within the PSPO:-

144-158 Caunce Street

There are no alternative routes for public access.

Following the consultation in December 2020 no comments or objections were received regarding the Alley Gate scheme known as Saw Mill 2.