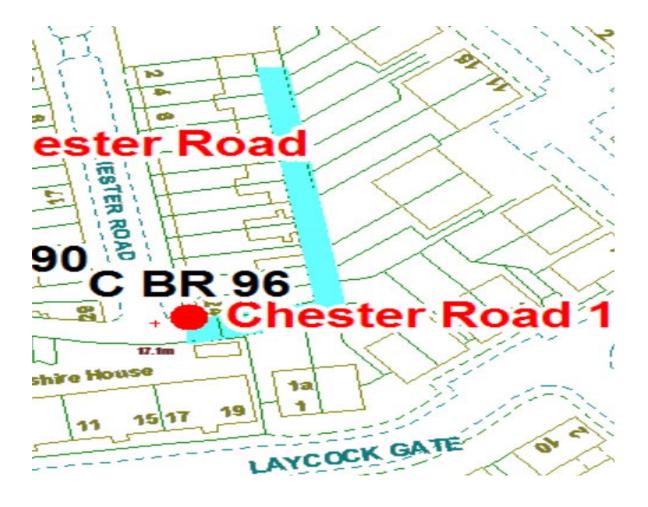

## **Chester Road 1**

Ward: Brunswick

Scheme Name: Chester Road 1

Addresses contained within the PSPO:-

### 2-24 Chester Road

Alternative routes for public access are via Chester Road, Heald Street and Warwick Road.

Following the consultation in December 2020 no comments or objections were received regarding the Alley Gate scheme known as Chester Road 1.