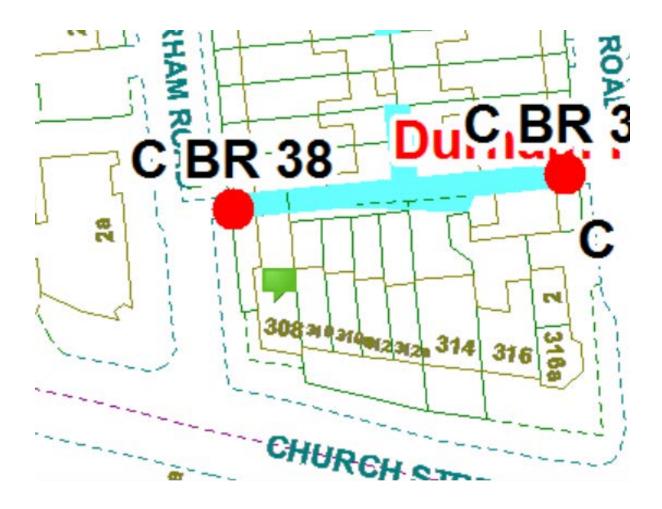

Ward: Brunswick

Scheme Name: Durham Road 2

Addresses contained within the PSPO:-

2-6 Cambridge Road

308-316 Church Street

1-3 Durham Road

Alternative routes for public access are via Cambridge Road, Church Street and Durham Road.

Following the consultation in December 2020 no comments or objections were received regarding the Alley Gate scheme known as Durham Road 2.

Ward: Brunswick

Scheme Name: Durham Road 3

Addresses contained within the PSPO:-