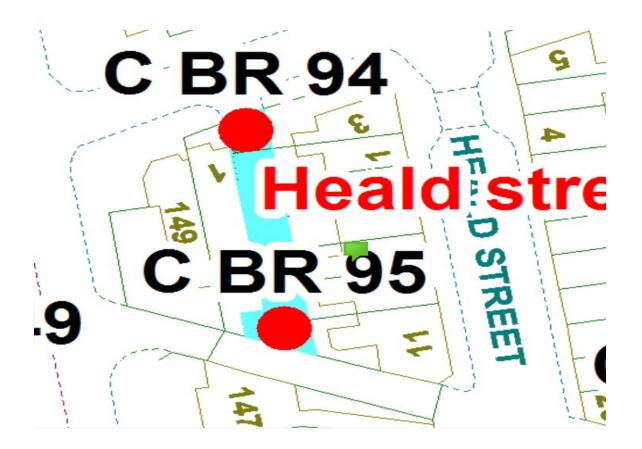

## **Heald Street**

Ward: Brunswick

Scheme Heald Street

Addresses contained within the PSPO:-

147-149 Devonshire Road

1-11 Heald Street

1-3 Warwick Road

Alternative routes for public access are via Devonshire Road, Heald Street and Warwick Road.

Following the consultation in December 2020 no comments or objections were received regarding the Alley Gate scheme known as Heald Street.