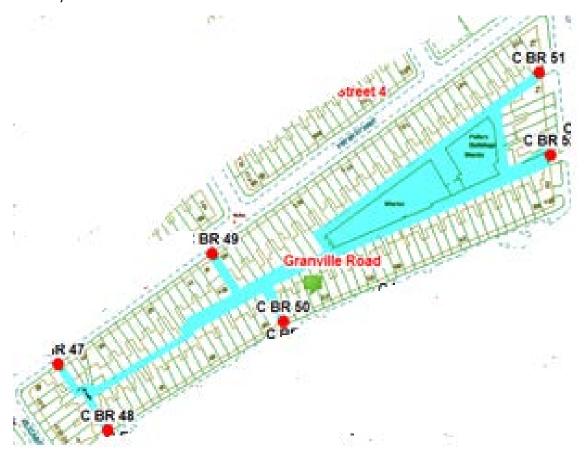

## **Granville Road**

Ward: Brunswick

Scheme Granville Road

Addresses contained within the PSPO:-

66-78 Devonshire Road

106-112 Elizabeth Street

2-100 Granville Road

41-155 Peter Street

Alternative routes for public access are via Devonshire Road, Elizabeth Street, Granville Road and Peter Street.

Following the consultation in December 2020 no comments or objections were received regarding the Alley Gate scheme known as Granville Road