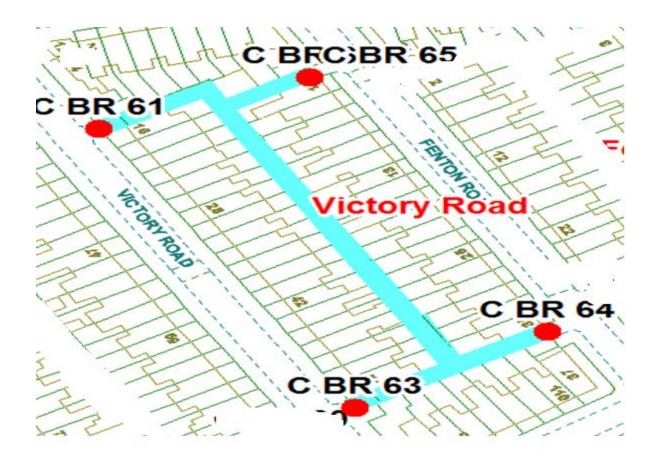

## **Victory Road**

Ward: Brunswick

Scheme: Victory Road

Addresses contained within the PSPO:-

2-66 Victory Road

1-37 Fenton Road

100-110 George Street

Alternative routes for public access are via Victory Road, Fenton Road and George Street.

Following the consultation in December 2020 no comments or objections were received regarding the Alley Gate scheme known as Victory Road.