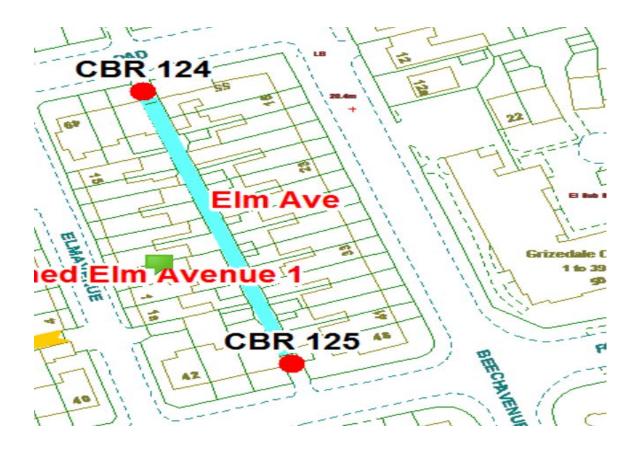

## Elm Avenue

Ward: Brunswick

Scheme Name: Elm Avenue

Addresses contained within the PSPO:-

1-15 Elm Avenue

51-55 Bryan Road

15-41 Beach Avenue

44-48 Forest Gate

Alternative routes for public access are via Elm Avenue, Bryan Road, Beach Avenue and Forest Gate.

Following the consultation in December 2020 no comments or objections were received regarding the Alley Gate scheme known as Elm Avenue.