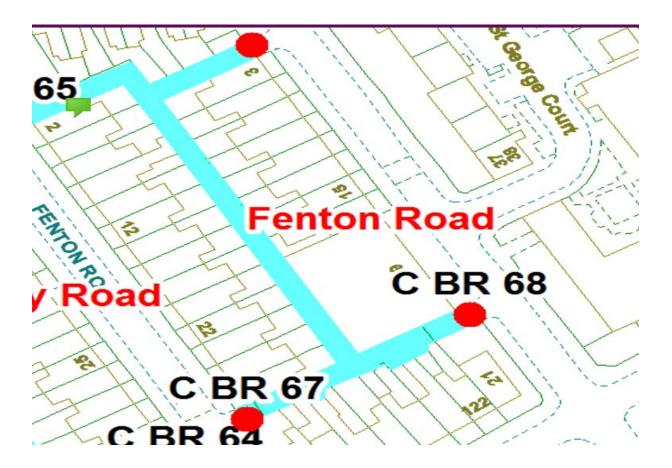

#### **Fenton Road**

Ward: Brunswick

Scheme Fenton Road

Addresses contained within the PSPO:-

18-30 Boothley Road

2-30 Fenton Road

112-122 George Street

1-21 Selbourne Road

Alternative routes for public access are via Boothley Road, Fenton Road, George Street and Selbourne Road.

Following the consultation in December 2020 no comments or objections were received regarding the Alley Gate scheme known as Fenton Road