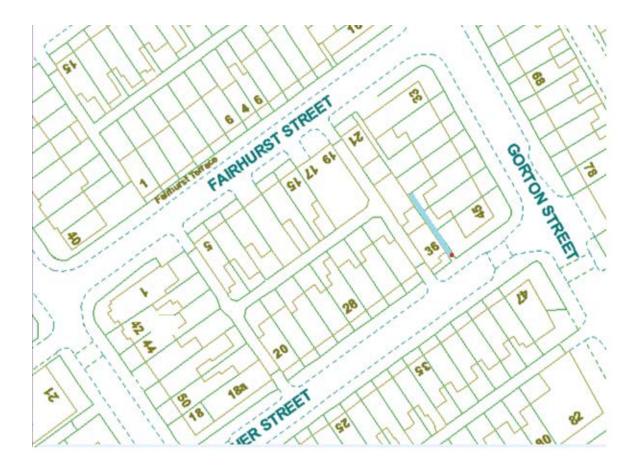

## **Fisher Street**

Ward: Brunswick

Scheme Fisher Street

Addresses contained within the PSPO:-

42-50 Elizabeth Street

1-21 Fairhurst Street

18-36 Fisher Street

Alternative routes for public access are via Elizabeth Street, Fairhurst Street and Fisher Street.

Following the consultation in December 2020 no comments or objections were received regarding the Alley Gate scheme known as Fisher Street.