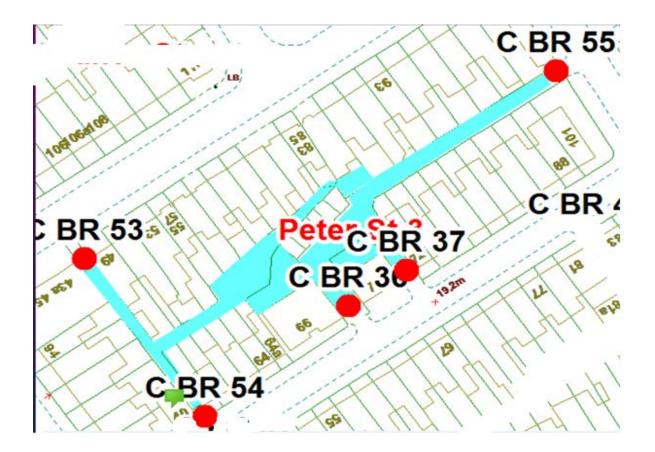

## Peter Street 3

Ward: Brunswick

Scheme: Peter Street 3

Addresses contained within the PSPO:-

45-103 Caunce Street

90-104 Elizabeth Street

40-88 Peter Street

101 Victory Road

Alternative routes for public access are via Peter Street, Elizabeth Street, Caunce Street and Victory Road.

Following the consultation in December 2020 no comments or objections were received regarding the Alley Gate scheme known as Peter Street 3.