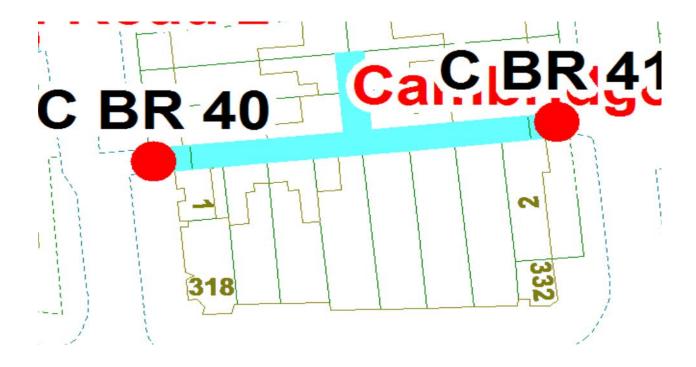

Ward: Brunswick

Scheme Name: Cambridge Road 3

Addresses contained within the PSPO:-

1-7 Cambridge Road

318-328 Church Street

2-8 Oxford Road

Alternative routes for public access are via Church Street, Cambridge Road and Oxford Road.

Following the consultation in December 2020 no comments or objections were received regarding the Alley Gate scheme known as Cambridge Road 3.

Ward: Brunswick

Scheme Name: Cambridge Road

Addresses contained within the PSPO:-