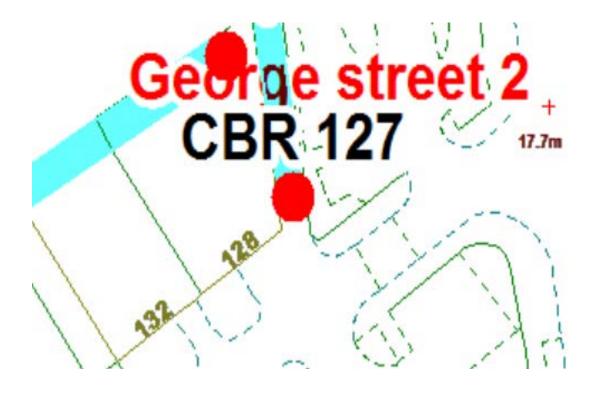

#### **George Street 2**

Ward: Brunswick

Scheme George Street 2

Addresses contained within the PSPO:-

128-132 George Street

**Devonshire Road Club** 

Alternative routes for public access are via Buchanan Street, Elizabeth Street, Fisher Street and George Street.

Following the consultation in December 2020 no comments or objections were received regarding the Alley Gate scheme known as George Street 2.