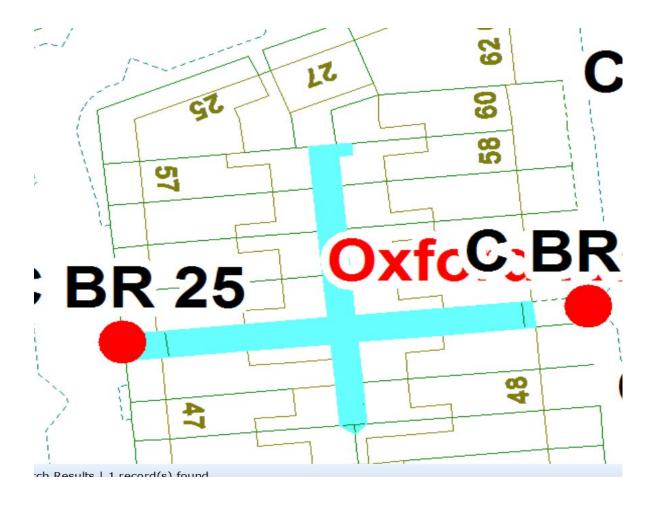

Ward: Brunswick

Scheme Oxford Road 1

Addresses contained within the PSPO:-

46-64 Devonshire Road

25-27 Granville Road

45-57 Oxford Road

Alternative routes for public access are via Devonshire Road, Granville Road and Oxford Road.

Following the consultation in December 2020 no comments or objections were received regarding the Alley Gate scheme known as Oxford Road 1.

Ward: Brunswick

Scheme Oxford Road 2

Addresses contained within the PSPO:-