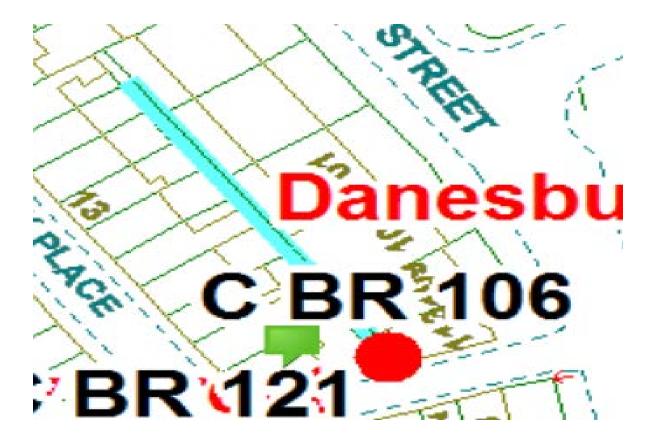

## **Danesbury Place**

Ward: Brunswick

Scheme Name: Danesbury Place

Addresses contained within the PSPO:-

1-21 Danesbury Place

97-111 Elizabeth Street

Alternative routes for public access are via Danesbury Avenue and Elizabeth Street.

Following the consultation in December 2020 no comments or objections were received regarding the Alley Gate scheme known as Danesbury Place.

Ward: Brunswick

Scheme Name: Danesbury Place

Addresses contained within the PSPO:-