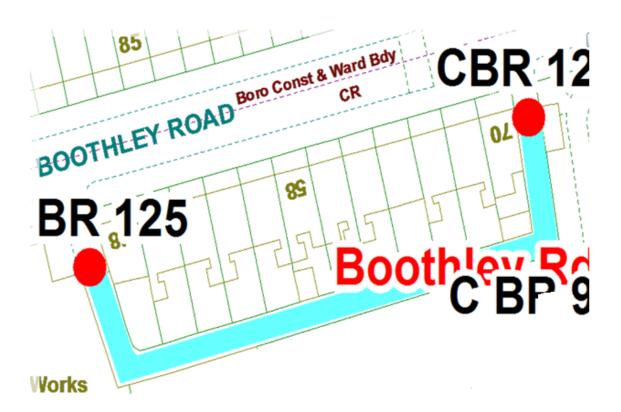

## **Boothley Road 1**

Ward: Brunswick

Scheme Name: Beach Avenue 1

Addresses contained within the PSPO:-

46-70 Boothley Road

There are no alternative routes for public access.

Following the consultation in December 2020 no comments or objections were received regarding the Alley Gate scheme known as Boothley Road 1.