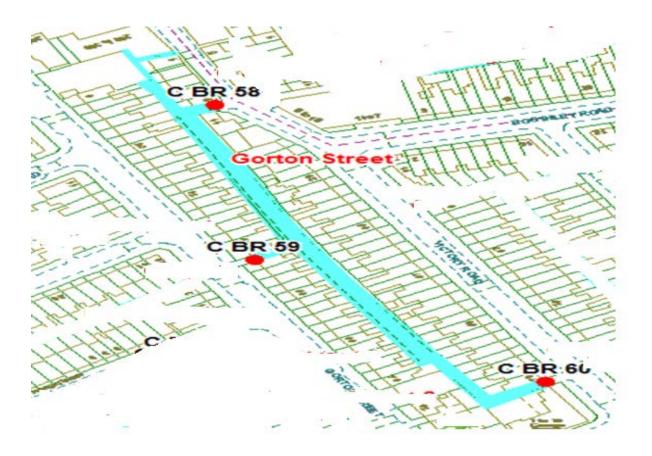

## **Gorton Street**

Ward: Brunswick

Scheme Gorton Street

Addresses contained within the PSPO:-

86-88 George Street

8-88 Gorton Street

286-300 Talbot Road

1-73 Victory Road

Alternative routes for public access are via George Street, Gorton Street, Talbot Road and Victory Road

Following the consultation in December 2020 no comments or objections were received regarding the Alley Gate scheme known as Gorton Street