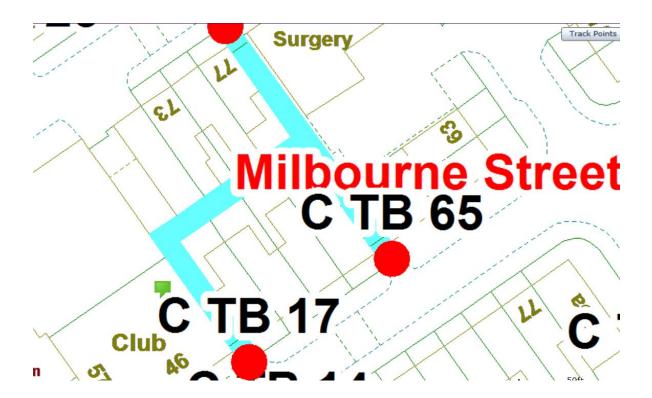

## **Milbourne Street**

Ward: Brunswick

Scheme Milbourne Street

Addresses contained within the PSPO:-

83-85 Charles Street

68-74 Elizabeth Street

60-70 Milbourne Street

Alternative routes for public access are via Charles Street, Elizabeth Street and Milbourne Street

Following the consultation in December 2020 no comments or objections were received regarding the Alley Gate scheme known as Milbourne Street