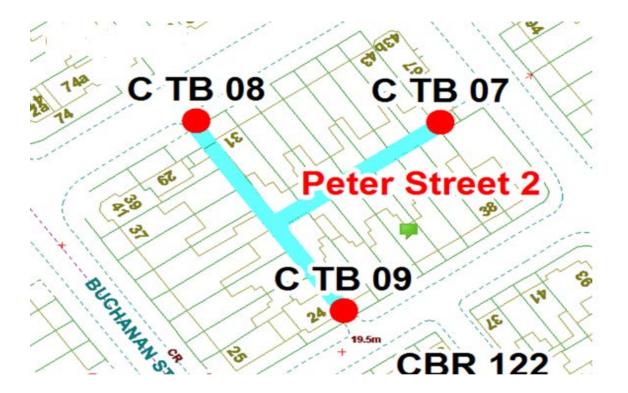

## Peter Street 2

Ward: Brunswick

Scheme: Peter Street 2

Addresses contained within the PSPO:-

25-41 Buchanan Street

29-43 Caunce Street

69-91 Elizabeth Street

28-38 Peter Street

Alternative routes for public access are via Peter Street, Elizabeth Street, Caunce Street and Buchanan Street.

Following the consultation in December 2020 no comments or objections were received regarding the Alley Gate scheme known as Peter Street 2.