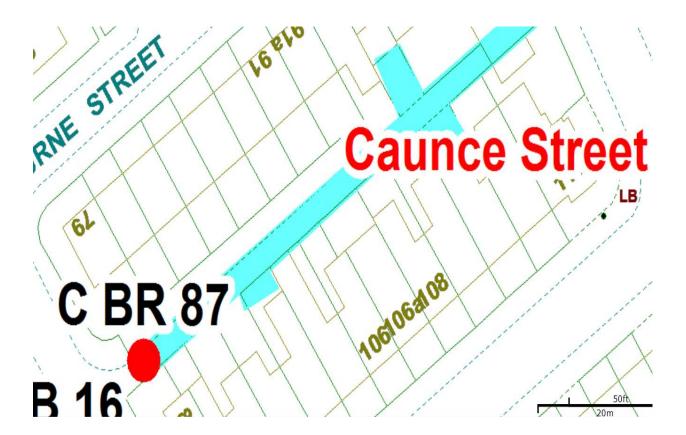

### **Caunce Street**

Ward: Brunswick

Scheme Name: Caunce Street

Addresses contained within the PSPO:-

96-112 Caunce Street

78-82 Elizabeth Street

65 Gorton Street

83-99 Milbourne Street

Alternative routes for public access are via Milbourne Street, Gorton Street, Elizabeth Street and Caunce Street.

Following the consultation in December 2020 no comments or objections were received regarding the Alley Gate scheme known as Caunce Street.