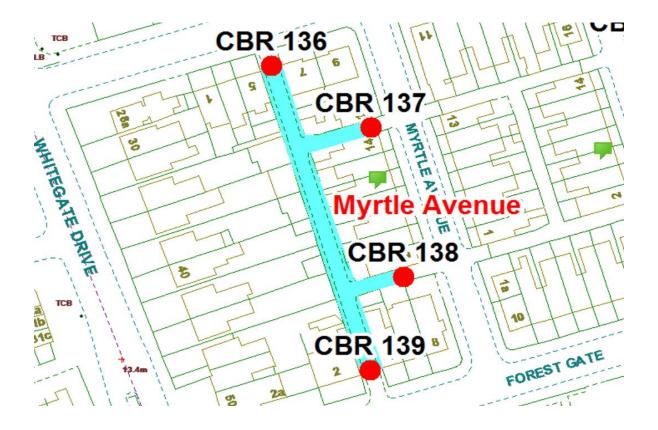

## **Maple Avenue**

Ward: Brunswick

Scheme Maple Avenue

Addresses contained within the PSPO:-

11-23 Bryan Road

2-16 Maple Avenue

1-13 Myrtle Avenue

10-22 Forest Gate

Alternative routes for public access are via Bryan Road, Maple Avenue, Myrtle Avenue and Forest Gate.

Following the consultation in December 2020 no comments or objections were received regarding the Alley Gate scheme known as Maple Avenue.

## **Myrtle Avenue**

Ward: Brunswick

Scheme Myrtle Avenue

Addresses contained within the PSPO:-

- 1-9 Bryan Road
- 2-8 Forest gate
- 2-16 Myrtle Avenue
- 28-50 Whitegate Drive

Alternative routes for public access are via Bryan Road, Forest Gate, Myrtle Avenue and Whitegate Drive.

Following the consultation in December 2020 no comments or objections were received regarding the Alley Gate scheme known as Myrtle Avenue.