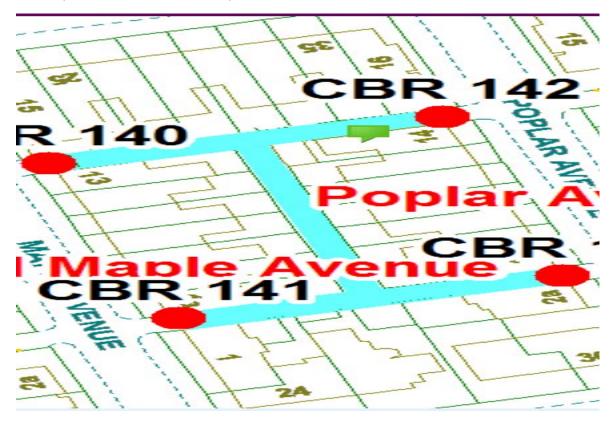

## **Maple Avenue**

Ward: Brunswick

Scheme Maple Avenue

Addresses contained within the PSPO:-

11-23 Bryan Road

2-16 Maple Avenue

1-13 Myrtle Avenue

10-22 Forest Gate

Alternative routes for public access are via Bryan Road, Maple Avenue, Myrtle Avenue and Forest Gate.

Following the consultation in December 2020 no comments or objections were received regarding the Alley Gate scheme known as Maple Avenue.