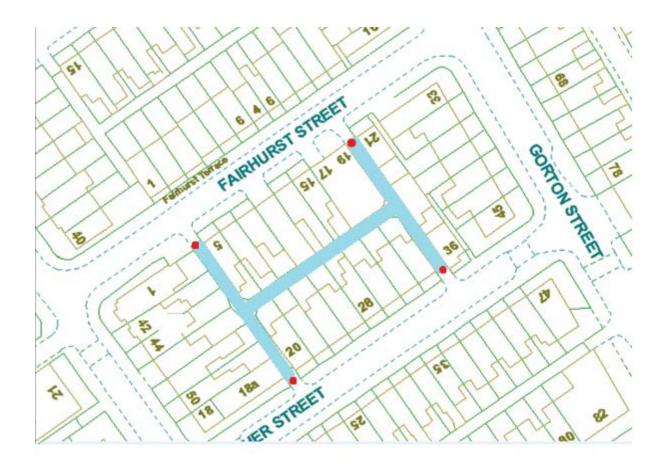

## **Fisher Street**

Ward: Brunswick

Scheme Fisher Street

Addresses contained within the PSPO:-

42-50 Elizabeth Street

1-21 Fairhurst Street

18-36 Fisher Street

Alternative routes for public access are via Elizabeth Street, Fairhurst Street and Fisher Street.

Following the consultation in December 2020 no comments or objections were received regarding the Alley Gate scheme known as Fisher Street.