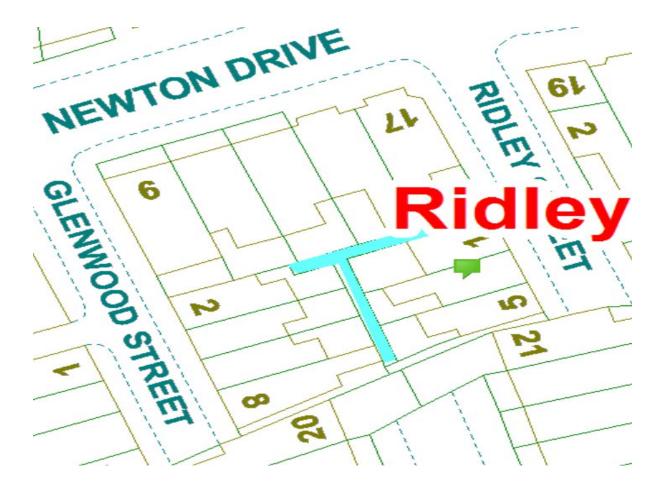

## **Ridley Street 1**

Ward: Brunswick

Scheme: Ridley Street 1

Addresses contained within the PSPO:-

1-5 Ridley Street

9-17 Newton Drive

2-8 Greenwood Street

Alternative routes for public access are via Ridley Street, Newton Drive and Greenwood Street

Following the consultation in December 2020 no comments or objections were received regarding the Alley Gate scheme known as Ridley Street 1.