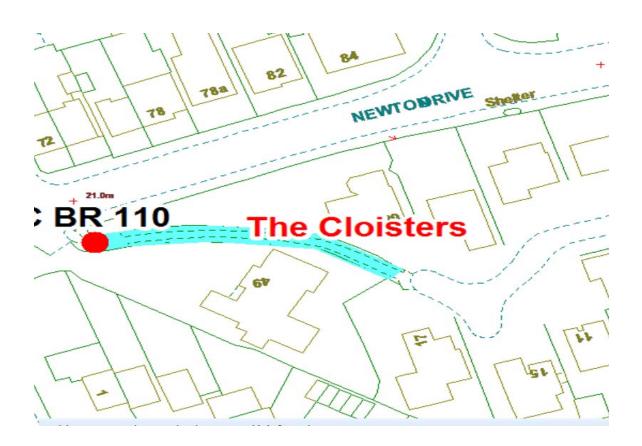

# **The Cloisters**

Ward: Brunswick

Scheme: The Cloisters

Addresses contained within the PSPO:-

1-20 The Cloisters

49 Newton Drive

1-15 St Josephs Close

There are no alternative routes for public access.

Following the consultation in December 2020 no comments or objections were received regarding the Alley Gate scheme known as The Cloisters.