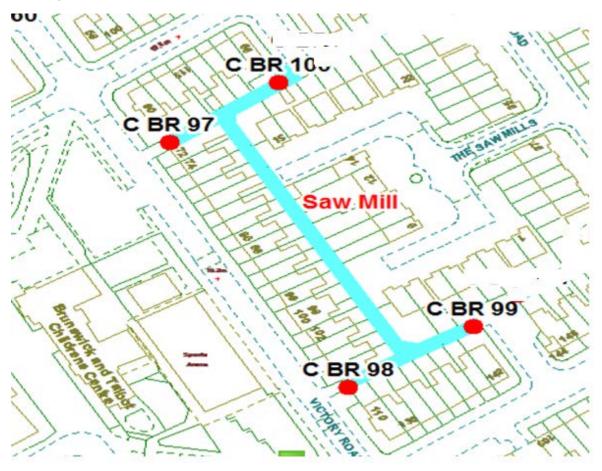

## Saw Mill

Ward: Brunswick

Scheme: Saw Mill

Addresses contained within the PSPO:-

128-140 Caunce Street

39 Fenton Road

111-121 George Street

72-108 Victory Road

Alternative routes for public access are via Caunce Street, Fenton Road, George Street and Victory Road.

Following the consultation in December 2020 no comments or objections were received regarding the Alley Gate scheme known as Saw Mill.