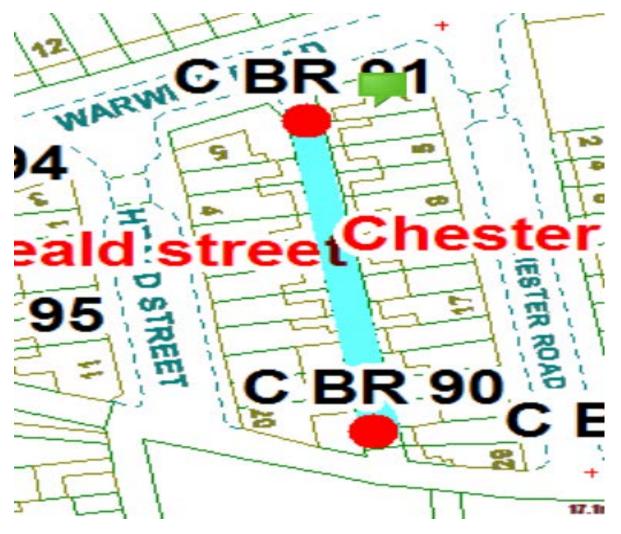

## **Chester Road**

Ward: Brunswick

Scheme Name: Chester Road

Addresses contained within the PSPO:-

1-29 Chester Road

2-20 Heald Street

5 Warwick Road

Alternative routes for public access are via Chester Road, Heald Street and Warwick Road.

Following the consultation in December 2020 no comments or objections were received regarding the Alley Gate scheme known as Chester Road.