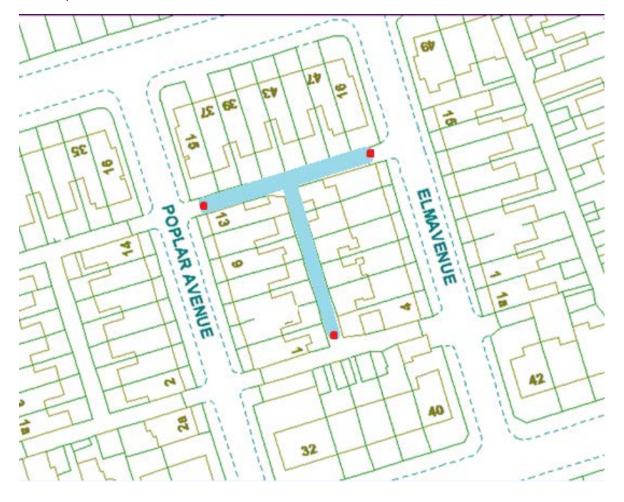

## **Poplar Avenue**

Ward: Brunswick

Scheme: Poplar Avenue

Addresses contained within the PSPO:-

28-30 Forest Gate

2-16 Poplar Avenue

1-15 Maple Avenue

25-35 Bryan Road

Alternative routes for public access are via Forest Gate, Poplar Avenue, Maple Avenue and Bryan Road

Following the consultation in December 2020 no comments or objections were received regarding the Alley Gate scheme known as Poplar Avenue.