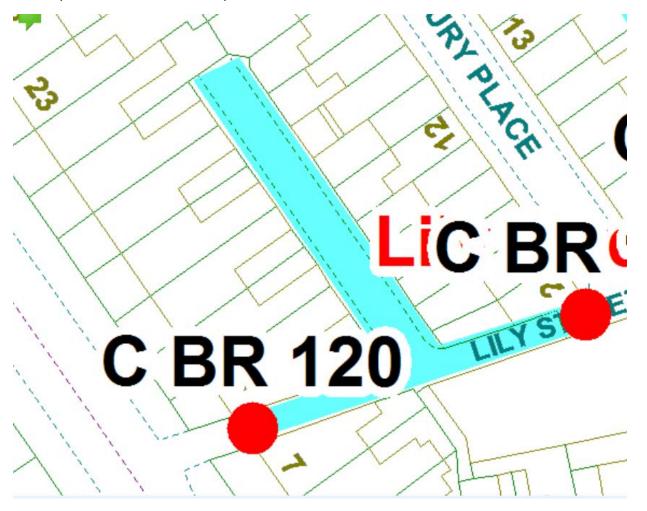

## **Lily Street**

Ward: Brunswick

Scheme Lily Street

Addresses contained within the PSPO:-

7-23 Buchanan Street

27-35 Peter Street

2-22 Danesbury Place

Alternative routes for public access are via Buchanan Street, Peter Street and Danesbury Place.

Following the consultation in December 2020 no comments or objections were received regarding the Alley Gate scheme known as Lily Street.