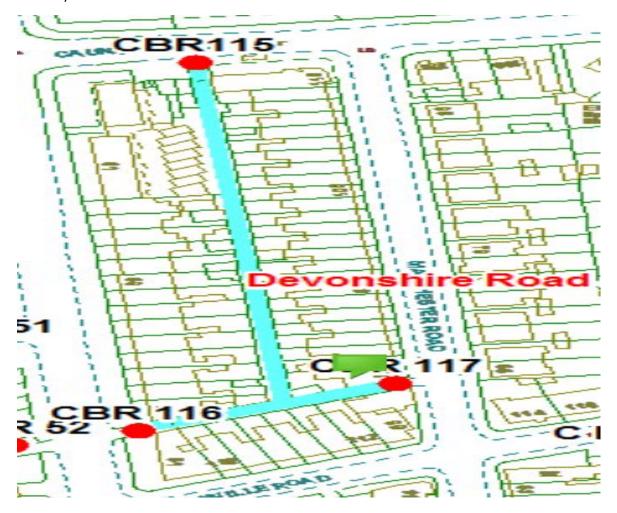

23-49 Devonshire Road

32-66 Manchester Road

Alternative routes for public access are via Devonshire Road and Manchester Road.

Following the consultation in December 2020 no comments or objections were received regarding the Alley Gate scheme known as Devonshire Road

Ward: Brunswick

Scheme Name: Devonshire Road 1

Addresses contained within the PSPO:-

19-23 Devonshire Road

20-30 Manchester Road

Alternative routes for public access are via Devonshire Road and Manchester Road.

11-17 Devonshire Road

8-18 Manchester Road

Alternative routes for public access are via Devonshire Road and Manchester Road.

Following the consultation in December 2020 no comments or objections were received regarding the Alley Gate scheme known as Devonshire Road 2.

Ward: Brunswick

Scheme Name: Devonshire Road 3

Addresses contained within the PSPO:-

5-9 Devonshire Road

2-6 Manchester Road

6-10 Newton Drive

Alternative routes for public access are via Devonshire Road, Newton Drive and Manchester Road.

Following the consultation in December 2020 no comments or objections were received regarding the Alley Gate scheme known as Devonshire Road 3.

Ward: Brunswick

Scheme Name: Devonshire Road 4

Addresses contained within the PSPO:-

51-81 Devonshire Road

68-118 Manchester Road

102-112 Granville Road

83 Devonshire Court

Alternative routes for public access are via Devonshire Road, Newton Drive and Manchester Road.

Following the consultation in December 2020 no comments or objections were received regarding the Alley Gate scheme known as Devonshire Road 4.