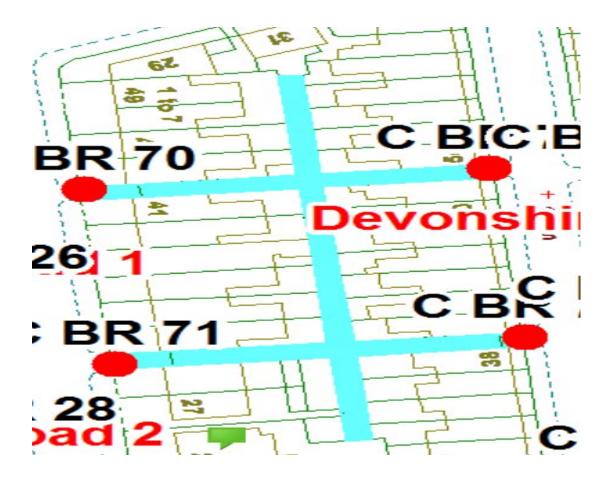

23-49 Devonshire Road

32-66 Manchester Road

Alternative routes for public access are via Devonshire Road and Manchester Road.

Following the consultation in December 2020 no comments or objections were received regarding the Alley Gate scheme known as Devonshire Road

Ward: Brunswick

Scheme Name: Devonshire Road 1

Addresses contained within the PSPO:-

19-23 Devonshire Road

20-30 Manchester Road

Alternative routes for public access are via Devonshire Road and Manchester Road.

Following the consultation in December 2020 no comments or objections were received regarding the Alley Gate scheme known as Devonshire Road 1.

Ward: Brunswick

Scheme Name: Devonshire Road 2

Addresses contained within the PSPO:-

11-17 Devonshire Road

8-18 Manchester Road

Alternative routes for public access are via Devonshire Road and Manchester Road.

Following the consultation in December 2020 no comments or objections were received regarding the Alley Gate scheme known as Devonshire Road 2.