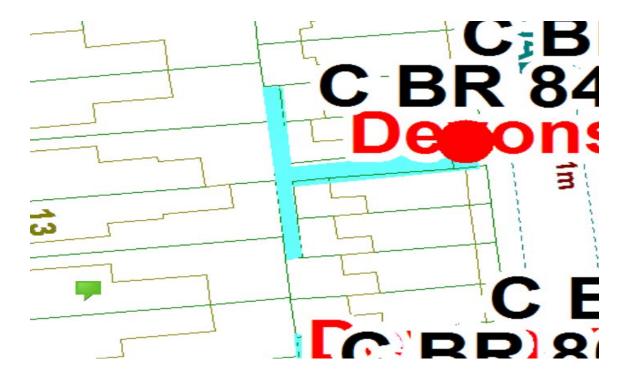

Following the consultation in December 2020 no comments or objections were received regarding the Alley Gate scheme known as Beech Avenue

23-49 Devonshire Road

32-66 Manchester Road

Alternative routes for public access are via Devonshire Road and Manchester Road.

Following the consultation in December 2020 no comments or objections were received regarding the Alley Gate scheme known as Devonshire Road