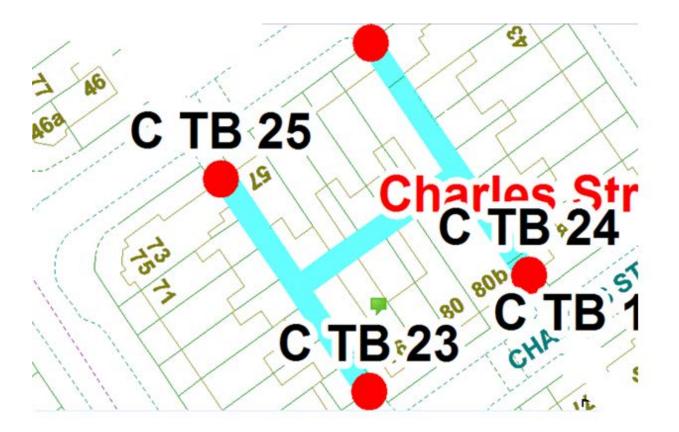

## **Charles Street 1**

Ward: Brunswick

Scheme Name: Charles Street 1

Addresses contained within the PSPO:-

61-75 Buchanan Street

43-53 Elizabeth Street

76-80 Charles Street

57-67 George Street

Alternative routes for public access are via Charles Street, Buchanan Street, Elizabeth Street and George Street.

Following the consultation in December 2020 no comments or objections were received regarding the Alley Gate scheme known as Charles Street 1.