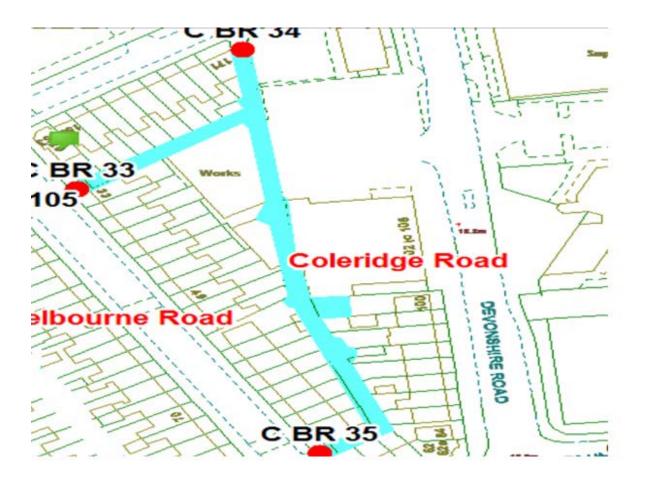

## **Coleridge Road**

Ward: Brunswick

Scheme Name: Coleridge Road

Addresses contained within the PSPO:-

176-180 Caunce Street

29-69 Coleridge Road

82-100 Devonshire Road

155-171 George Street

Alternative routes for public access are via Caunce Street, Coleridge Road, Devonshire Road and George Street.

Following the consultation in December 2020 no comments or objections were received regarding the Alley Gate scheme known as Coleridge Road.