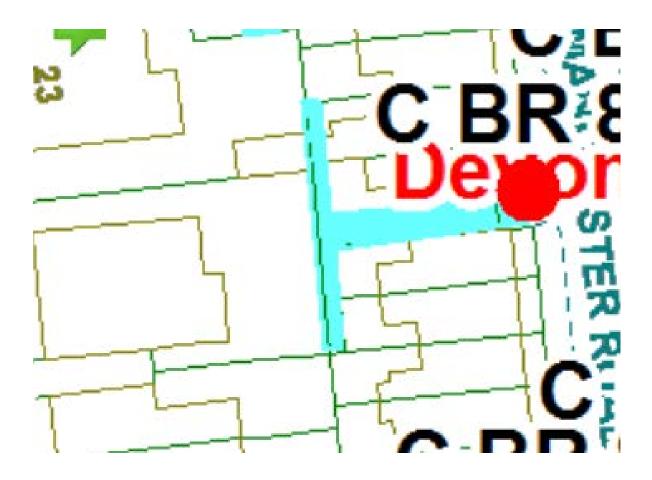

23-49 Devonshire Road

32-66 Manchester Road

Alternative routes for public access are via Devonshire Road and Manchester Road.

Following the consultation in December 2020 no comments or objections were received regarding the Alley Gate scheme known as Devonshire Road

Ward: Brunswick

Scheme Name: Devonshire Road 1

Addresses contained within the PSPO:-

19-23 Devonshire Road

20-30 Manchester Road

Alternative routes for public access are via Devonshire Road and Manchester Road.

Following the consultation in December 2020 no comments or objections were received regarding the Alley Gate scheme known as Devonshire Road 1.

Ward: Brunswick

Scheme Name: Devonshire Road 2

Addresses contained within the PSPO:-

11-17 Devonshire Road

8-18 Manchester Road

Alternative routes for public access are via Devonshire Road and Manchester Road.

Following the consultation in December 2020 no comments or objections were received regarding the Alley Gate scheme known as Devonshire Road 2.