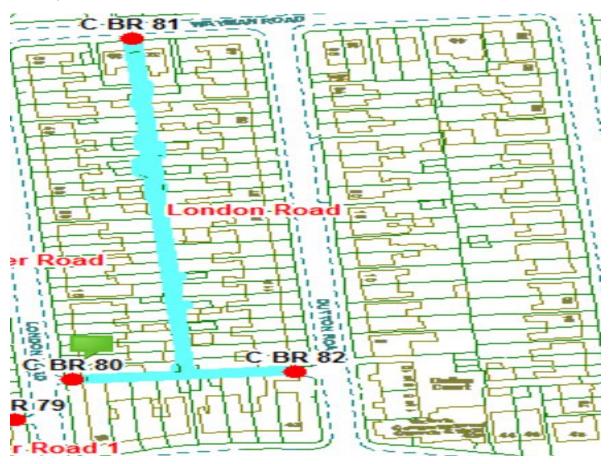

#### **London Road**

Ward: Brunswick

Scheme London Road

Addresses contained within the PSPO:-

1-53 London Road

28-42 Newton Drive

30-32 Wayman Road

1-49 Dutton Road

Alternative routes for public access are via London Road, Newton Drive, Wayman Road and Dutton Road.

Following the consultation in December 2020 no comments or objections were received regarding the Alley Gate scheme known as London Street