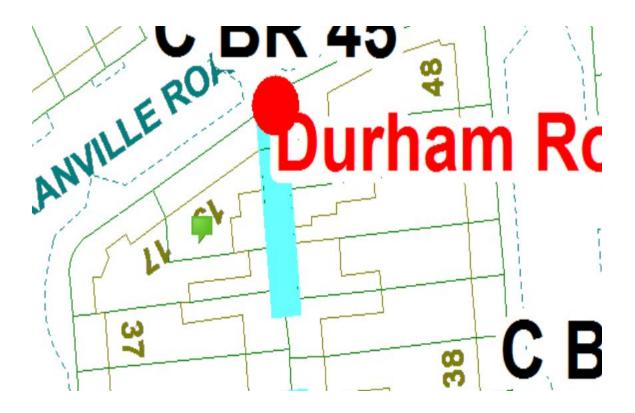

Following the consultation in December 2020 no comments or objections were received regarding the Alley Gate scheme known as Durham Road 2.

Ward: Brunswick

Scheme Name: Durham Road 3

Addresses contained within the PSPO:-

44-48 Cambridge Road

37 Durham Road

19 Granville Road

There are no alternative routes for public access.

Following the consultation in December 2020 no comments or objections were received regarding the Alley Gate scheme known as Durham Road 3.