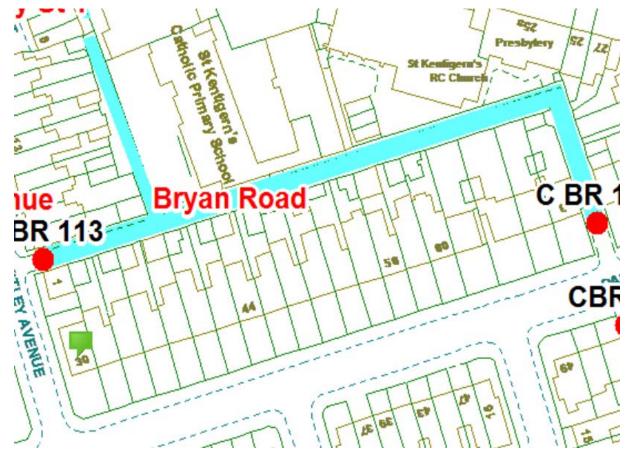

### **Bryan Road**

Ward: Brunswick

Scheme Name: Bryan Road

Addresses contained within the PSPO:-

30-70 Bryan Road

1-3 Beech Avenue

25-27 Newton Drive

1-21 Whitley Avenue

Alternative routes for public access are via Bryan Road, Beech Avenue, Newton Drive and Whitley Avenue.

Following the consultation in December 2020 no comments or objections were received regarding the Alley Gate scheme known as Bryan Road.