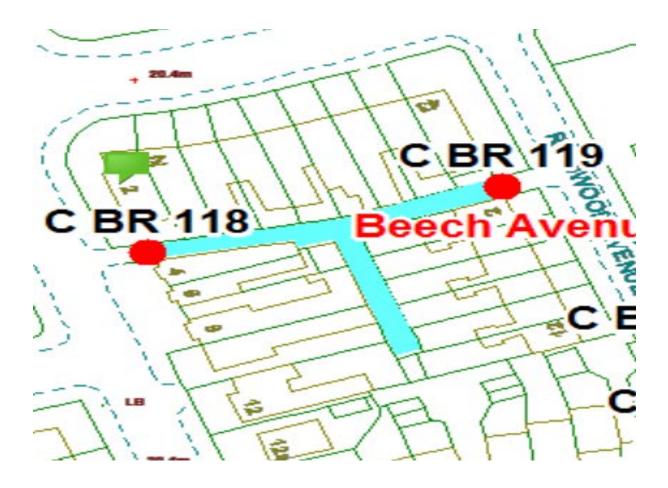

## Beech Avenue 1

Ward: Brunswick

Scheme Name: Beach Avenue 1

Addresses contained within the PSPO:-

16-18 Beech Avenue

37-43 Forest Gate

Alternative routes for public access are via Beech Avenue, Newton Drive and Ridgewood Avenue.

Following the consultation in December 2020 no comments or objections were received regarding the Alley Gate scheme known as Beech Avenue 1.